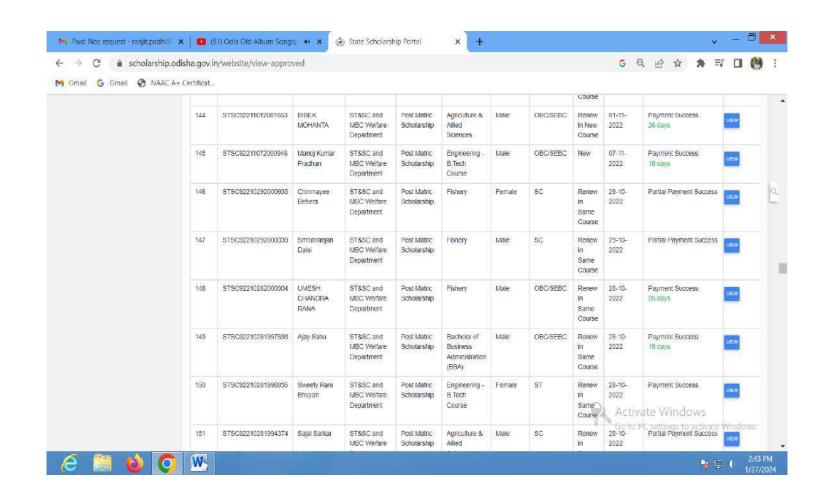

| SI.# | Application No.    | Name                     | Department                             | Scheme                     | Class                                   | Gender | Category | Type                 |  |
|------|--------------------|--------------------------|----------------------------------------|----------------------------|-----------------------------------------|--------|----------|----------------------|--|
| 152  | STSC92212312269611 | JAGANNATH<br>GUIN        | ST&SC and<br>MBC Welfare<br>Department | Post Matric<br>Scholarship | Master in Computer<br>Application (MCA) | Male   | OBC/SEBC | New                  |  |
| 153  | STSC92211242268587 | PRUTHWIRAJ<br>SAHU       | ST&SC and<br>MBC Welfare<br>Department | Post Matric<br>Scholarship | Master in Computer<br>Application (MCA) | Male   | OBC/SEBC | New                  |  |
| 154  | STSC92211242268530 | Chinmaya<br>Paikaray     | ST&SC and<br>MBC Welfare<br>Department | Post Matric<br>Scholarship | Engineering - B.Tech<br>Course          | Male   | OBC/SEBC | New                  |  |
| 155  | STSC92211252267997 | Sunil Kumar<br>Sahoo     | ST&SC and<br>MBC Welfare<br>Department | Post Matric<br>Scholarship | Master in Computer<br>Application (MCA) | Male   | OBC/SEBC | New                  |  |
| 156  | STSC92211232267820 | PRITI<br>RANJAN<br>BARIK | ST&SC and<br>MBC Welfare<br>Department | Post Matric<br>Scholarship | Master in Computer<br>Application (MCA) | Male   | OBC/SEBC | New                  |  |
| 157  | STSC92211232266923 | Subhashree<br>Parida     | ST&SC and<br>MBC Welfare<br>Department | Post Matric<br>Scholarship | Master in Computer<br>Application (MCA) | Female | OBC/SEBC | Renew in New Course  |  |
| 158  | STSC92211262266236 | Swaraj Behera            | ST&SC and<br>MBC Welfare<br>Department | Post Matric<br>Scholarship | Master in Computer<br>Application (MCA) | Male   | OBC/SEBC | New                  |  |
| 159  | STSC92211232266204 | RAJENDRA<br>MOHARANA     | ST&SC and<br>MBC Welfare<br>Department | Post Matric<br>Scholarship | Master in Computer<br>Application (MCA) | Male   | OBC/SEBC | New                  |  |
| 160  | STSC92211232266135 | BHUPESH<br>DEEP          | ST&SC and<br>MBC Welfare<br>Department | Post Matric<br>Scholarship | Engineering - B.Tech<br>Course          | Male   | SC       | Renew in Same Course |  |

Showing 141 to 160 of 491 entries

First Pr

Previous

...

R

Next

Last

<u>Contact Us</u> | <u>Feedback</u> | <u>FAQ</u> State Scholarship Portal © 2020, All Rights Reserved