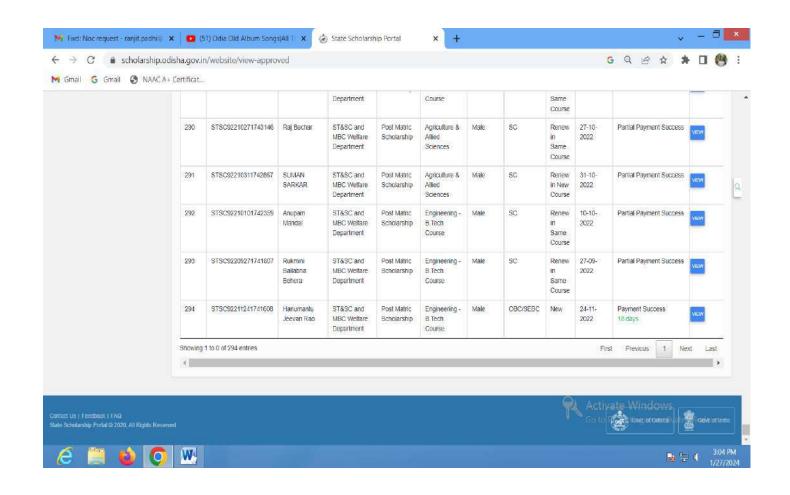

Rejected

No. of times Reverted & Reapplied

DOWNLOAD

| SI.# | Application No.    | Name                       | Department <sup>\$\\\\\\\\\\\\\\\\\\\\\\\\\\\\\\\\\\\\</sup> | Scheme                     | Class                                           | Gender <sup>(*)</sup> | Category <sup>\$\\\\</sup> | Type | Applied<br>On  |
|------|--------------------|----------------------------|--------------------------------------------------------------|----------------------------|-------------------------------------------------|-----------------------|----------------------------|------|----------------|
| 1    | STSC92303082870063 | BISHNUPRIY<br>A PRADHAN    | ST&SC and<br>MBC Welfare<br>Department                       | Post Matric<br>Scholarship | Engineering - B.Tech Course                     | Female                | OBC/SEBC                   | New  | 08-03-<br>2023 |
| 2    | STSC92303082869356 | Ananda Hati                | ST&SC and<br>MBC Welfare<br>Department                       | Post Matric<br>Scholarship | Master in<br>Computer<br>Application<br>(MCA)   | Male                  | OBC/SEBC                   | New  | 08-03-<br>2023 |
| 3    | STSC92303072869075 | Ashis<br>Anshuman<br>Sahoo | ST&SC and<br>MBC Welfare<br>Department                       | Post Matric<br>Scholarship | Bachelor of<br>Computer<br>Application<br>(BCA) | Male                  | OBC/SEBC                   | New  | 07-03-<br>2023 |
| 4    | STSC92303072868749 | Sourab<br>Behera           | ST&SC and<br>MBC Welfare<br>Department                       | Post Matric<br>Scholarship | Bachelor of<br>Computer<br>Application<br>(BCA) | Male                  | OBC/SEBC                   | New  | 07-03-<br>2023 |
| 5    | STSC92302252850079 | BISWAJIT<br>JENA           | ST&SC and<br>MBC Welfare<br>Department                       | Post Matric<br>Scholarship | Engineering - B.Tech Course                     | Male                  | SC                         | New  | 25-02-<br>2023 |
| 6    | STSC92302252849975 | Debasmita<br>Das           | ST&SC and<br>MBC Welfare<br>Department                       | Post Matric<br>Scholarship | Para-<br>Medical                                | Female                | SC                         | New  | 25-02-<br>2023 |
| 7    | STSC92302252848040 | Pritam Parida              | ST&SC and<br>MBC Welfare<br>Department                       | Post Matric<br>Scholarship | Master in<br>Computer<br>Application<br>(MCA)   | Male                  | SC                         | New  | 25-02-<br>2023 |
| 8    | STSC92302242842458 | Haraprasad<br>Sahoo        | ST&SC and<br>MBC Welfare<br>Department                       | Post Matric<br>Scholarship | Bachelor of<br>Computer<br>Application<br>(BCA) | Male                  | OBC/SEBC                   | New  | 24-02-<br>2023 |
| 9    | STSC92302212837073 | Rakesh Swain               | ST&SC and<br>MBC Welfare<br>Department                       | Post Matric<br>Scholarship | Polytechnic/<br>Diploma                         | Male                  | OBC/SEBC                   | New  | 21-02-<br>2023 |
| 10   | STSC92302222820801 | Saroj Kumar<br>Hota        | ST&SC and<br>MBC Welfare<br>Department                       | Post Matric<br>Scholarship | Master in<br>Computer<br>Application<br>(MCA)   | Male                  | EBC                        | New  | 22-02-<br>2023 |

| SI.# | Application No.    | Name                      | Department <sup>\$\\\\\\\\\\\\\\\\\\\\\\\\\\\\\\\\\\\\</sup> | Scheme <sup>\$</sup>       | Class                                         | Gender | Category | Type 🏺              | Applied on     |
|------|--------------------|---------------------------|--------------------------------------------------------------|----------------------------|-----------------------------------------------|--------|----------|---------------------|----------------|
| 11   | STSC92302222820017 | Rutuparna<br>Rath         | ST&SC and<br>MBC Welfare<br>Department                       | Post Matric<br>Scholarship | Master in<br>Computer<br>Application<br>(MCA) | Female | EBC      | New                 | 22-02-<br>2023 |
| 12   | STSC92302232818784 | AMARENDRA<br>SAHOO        | ST&SC and<br>MBC Welfare<br>Department                       | Post Matric<br>Scholarship | Master in<br>Computer<br>Application<br>(MCA) | Male   | EBC      | New                 | 23-02-<br>2023 |
| 13   | STSC92302152817932 | Mithun Barik              | ST&SC and<br>MBC Welfare<br>Department                       | Post Matric<br>Scholarship | Master in<br>Computer<br>Application<br>(MCA) | Male   | OBC/SEBC | New                 | 15-02-<br>2023 |
| 14   | STSC92302152815983 | Sonirista<br>Behera       | ST&SC and<br>MBC Welfare<br>Department                       | Post Matric<br>Scholarship | Master in<br>Computer<br>Application<br>(MCA) | Female | EBC      | New                 | 15-02-<br>2023 |
| 15   | STSC92302142815814 | Shatabdi<br>Ghadei        | ST&SC and<br>MBC Welfare<br>Department                       | Post Matric<br>Scholarship | Master in<br>Computer<br>Application<br>(MCA) | Male   | EBC      | New                 | 14-02-<br>2023 |
| 16   | STSC92302142812474 | ANSHUMAN<br>BARIK         | ST&SC and<br>MBC Welfare<br>Department                       | Post Matric<br>Scholarship | Engineering - B.Tech Course                   | Male   | OBC/SEBC | New                 | 14-02-<br>2023 |
| 17   | STSC92302132807314 | SOUMYA<br>RANJAN<br>PANDA | ST&SC and<br>MBC Welfare<br>Department                       | Post Matric<br>Scholarship | Pharmacy                                      | Male   | EBC      | New                 | 13-02-<br>2023 |
| 18   | STSC92302132805670 | Deepak Mall               | ST&SC and<br>MBC Welfare<br>Department                       | Post Matric<br>Scholarship | Master in<br>Computer<br>Application<br>(MCA) | Male   | EBC      | New                 | 13-02-<br>2023 |
| 19   | STSC92302032774976 | BISHNU<br>PRASAD<br>PANDA | ST&SC and<br>MBC Welfare<br>Department                       | Post Matric<br>Scholarship | Engineering - B.Tech Course                   | Male   | EBC      | Renew in New Course | 03-02-<br>2023 |
| 20   | STSC92301312767623 | Mousumi<br>Parida         | ST&SC and<br>MBC Welfare<br>Department                       | Post Matric<br>Scholarship | Engineering - B.Tech Course                   | Female | OBC/SEBC | New                 | 31-01-<br>2023 |

Showing 1 to 20 of 491 entries

First Previous

4 5 ...

25

Next Last

Contact Us | Feedback | FAQ State Scholarship Portal © 2020, All Rights Reserved

New Application

Reverted Application