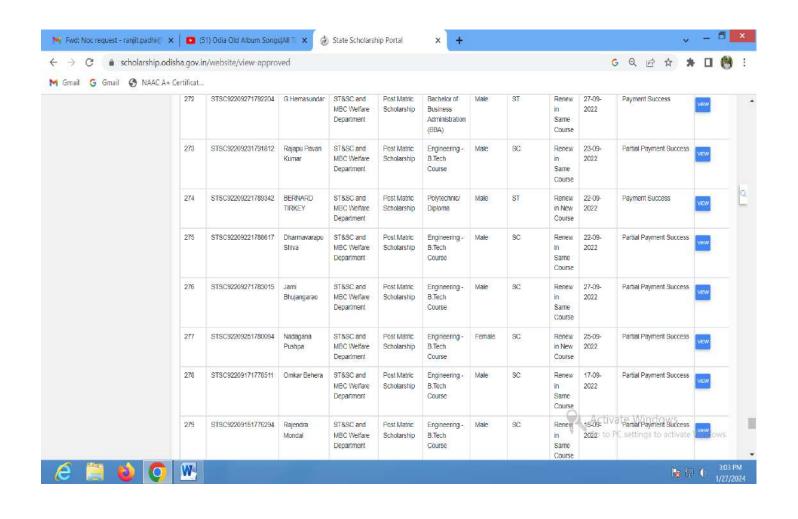

☑ DOWNLOAD

| SI.# | Application No.    | Name                    | Department <sup>\$\\\\</sup>           | Scheme                     | Class                                         | Gender <sup>\$</sup> | Category <sup>\$</sup> | Type                      | Applie<br>On   |
|------|--------------------|-------------------------|----------------------------------------|----------------------------|-----------------------------------------------|----------------------|------------------------|---------------------------|----------------|
| 101  | STSC92212052350453 | Ranjan Kumar<br>Jena    | ST&SC and<br>MBC Welfare<br>Department | Post Matric<br>Scholarship | Master in<br>Computer<br>Application<br>(MCA) | Male                 | OBC/SEBC               | New                       | 05-12-<br>2022 |
| 102  | STSC92211302350109 | ROHIT MEHER             | ST&SC and<br>MBC Welfare<br>Department | Post Matric<br>Scholarship | Engineering - B.Tech Course                   | Male                 | OBC/SEBC               | New                       | 30-11-<br>2022 |
| 103  | STSC92212122348306 | Padmanava<br>Sahoo      | ST&SC and<br>MBC Welfare<br>Department | Post Matric<br>Scholarship | Master in<br>Computer<br>Application<br>(MCA) | Male                 | OBC/SEBC               | New                       | 12-12-<br>2022 |
| 104  | STSC92212192347651 | ALIPSA BISWAL           | ST&SC and<br>MBC Welfare<br>Department | Post Matric<br>Scholarship | M. Sc.                                        | Female               | OBC/SEBC               | Renew in New Course       | 19-12-<br>2022 |
| 105  | STSC92212012344531 | Susanta Kumar<br>Baral  | ST&SC and<br>MBC Welfare<br>Department | Post Matric<br>Scholarship | Master in<br>Computer<br>Application<br>(MCA) | Male                 | OBC/SEBC               | New                       | 01-12-<br>2022 |
| 106  | STSC92211302343893 | ARJITA<br>GOCHHAYAT     | ST&SC and<br>MBC Welfare<br>Department | Post Matric<br>Scholarship | Master in<br>Computer<br>Application<br>(MCA) | Female               | OBC/SEBC               | New                       | 30-11-<br>2022 |
| 107  | STSC92212262338231 | Jayaprakash<br>Maharana | ST&SC and<br>MBC Welfare<br>Department | Post Matric<br>Scholarship | Engineering - B.Tech Course                   | Male                 | OBC/SEBC               | New                       | 26-12-<br>2022 |
| 108  | STSC92212102336403 | Smruti Ranjan<br>Behera | ST&SC and<br>MBC Welfare<br>Department | Post Matric<br>Scholarship | Engineering - B.Tech Course                   | Male                 | OBC/SEBC               | New                       | 10-12-<br>2022 |
| 109  | STSC92212282335701 | Viswaranjan             | ST&SC and<br>MBC Welfare<br>Department | Post Matric<br>Scholarship | Engineering - B.Tech Course                   | Male                 | OBC/SEBC               | New                       | 28-12-<br>2022 |
| 110  | STSC92211292335474 | Saumyadeep<br>Nayak     | ST&SC and<br>MBC Welfare<br>Department | Post Matric<br>Scholarship | Master in<br>Computer<br>Application<br>(MCA) | Male                 | OBC/SEBC               | Renew<br>in New<br>Course | 29-11-<br>2022 |

| SI.# | Application No.    | Name                      | Department <sup>(+)</sup>              | Scheme <sup>‡</sup>        | Class                                         | Gender <sup>\$\\\\\\\\\\\\\\\\\\\\\\\\\\\\\\\\\\\\</sup> | Category | Type <sup>\$</sup>        | Applied<br>On  |
|------|--------------------|---------------------------|----------------------------------------|----------------------------|-----------------------------------------------|----------------------------------------------------------|----------|---------------------------|----------------|
| 111  | STSC92211292335419 | Subharanjana<br>Swain     | ST&SC and<br>MBC Welfare<br>Department | Post Matric<br>Scholarship | Engineering - B.Tech Course                   | Male                                                     | OBC/SEBC | Renew<br>in New<br>Course | 29-11-<br>2022 |
| 112  | STSC92212292335177 | Itishree Mahala           | ST&SC and<br>MBC Welfare<br>Department | Post Matric<br>Scholarship | Master in<br>Computer<br>Application<br>(MCA) | Female                                                   | OBC/SEBC | Renew<br>in New<br>Course | 29-12-<br>2022 |
| 113  | STSC92211292334213 | BEDAPRAKASH<br>SWAIN      | ST&SC and<br>MBC Welfare<br>Department | Post Matric<br>Scholarship | Engineering - B.Tech Course                   | Male                                                     | OBC/SEBC | New                       | 29-11-<br>2022 |
| 114  | STSC92211292332525 | Manas Mandal              | ST&SC and<br>MBC Welfare<br>Department | Post Matric<br>Scholarship | M. Sc.                                        | Male                                                     | OBC/SEBC | New                       | 29-11-<br>2022 |
| 115  | STSC92211292332286 | ASHISH<br>KUMAR<br>PARIDA | ST&SC and<br>MBC Welfare<br>Department | Post Matric<br>Scholarship | Master in<br>Computer<br>Application<br>(MCA) | Male                                                     | OBC/SEBC | New                       | 29-11-<br>2022 |
| 116  | STSC92211282330883 | NIRANJAN<br>BEHERA        | ST&SC and<br>MBC Welfare<br>Department | Post Matric<br>Scholarship | Polytechnic/<br>Diploma                       | Male                                                     | OBC/SEBC | New                       | 28-11-<br>2022 |
| 117  | STSC92212292326987 | Ayushman<br>Priyadarshi   | ST&SC and<br>MBC Welfare<br>Department | Post Matric<br>Scholarship | Engineering - B.Tech Course                   | Male                                                     | OBC/SEBC | New                       | 29-12-<br>2022 |
| 118  | STSC92211282326921 | RAJA NAIK                 | ST&SC and<br>MBC Welfare<br>Department | Post Matric<br>Scholarship | Master in<br>Computer<br>Application<br>(MCA) | Male                                                     | SC       | New                       | 28-11-<br>2022 |
| 119  | STSC92211282326472 | GAYATRI SAHU              | ST&SC and<br>MBC Welfare<br>Department | Post Matric<br>Scholarship | Engineering - B.Tech Course                   | Female                                                   | OBC/SEBC | Renew in New Course       | 28-11-<br>2022 |
| 120  | STSC92211272319808 | BISWA RANJAN<br>BISWAL    | ST&SC and<br>MBC Welfare<br>Department | Post Matric<br>Scholarship | Master in<br>Computer<br>Application<br>(MCA) | Male                                                     | OBC/SEBC | New                       | 27-11-<br>2022 |