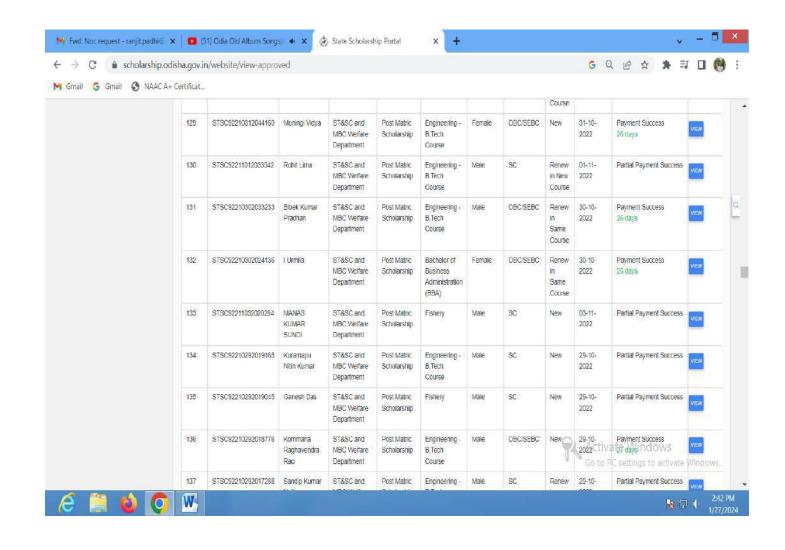

| SI.# | Application No.    | Name                         | Department •                           | Scheme \$\\phi\$           | Class                                   | Gender | Category | Type                      |
|------|--------------------|------------------------------|----------------------------------------|----------------------------|-----------------------------------------|--------|----------|---------------------------|
| 132  | STSC92211302302196 | GYANENDRA<br>PRASAD<br>SWAIN | ST&SC and<br>MBC Welfare<br>Department | Post Matric<br>Scholarship | Engineering - B.Tech<br>Course          | Male   | OBC/SEBC | New                       |
| 133  | STSC92211302301801 | SMRUTI<br>RANJAN<br>MAHARANA | ST&SC and<br>MBC Welfare<br>Department | Post Matric<br>Scholarship | Engineering - B.Tech<br>Course          | Male   | OBC/SEBC | New                       |
| 134  | STSC92211262295093 | Chandra Mohan<br>Kisku       | ST&SC and<br>MBC Welfare<br>Department | Post Matric<br>Scholarship | Engineering - B.Tech<br>Course          | Male   | ST       | New                       |
| 135  | STSC92211302294761 | Ajit Nayak                   | ST&SC and<br>MBC Welfare<br>Department | Post Matric<br>Scholarship | Master in Computer<br>Application (MCA) | Male   | OBC/SEBC | New                       |
| 136  | STSC92211262294760 | Anurag Patel                 | ST&SC and<br>MBC Welfare<br>Department | Post Matric<br>Scholarship | M. Sc.                                  | Male   | OBC/SEBC | New                       |
| 137  | STSC92211262294659 | Soubhagyamaya<br>Behera      | ST&SC and<br>MBC Welfare<br>Department | Post Matric<br>Scholarship | Engineering - B.Tech<br>Course          | Male   | OBC/SEBC | New                       |
| 138  | STSC92211262294645 | AMIYA RANJAN<br>JENA         | ST&SC and<br>MBC Welfare<br>Department | Post Matric<br>Scholarship | Master in Computer<br>Application (MCA) | Male   | OBC/SEBC | New                       |
| 139  | STSC92211252294603 | Rimjhim Kallar               | ST&SC and<br>MBC Welfare<br>Department | Post Matric<br>Scholarship | B. Sc.<br>Technical/Professional        | Female | OBC/SEBC | Renew<br>in New<br>Course |
| 140  | STSC92212012294278 | ABHILIPSA<br>NAYAK           | ST&SC and<br>MBC Welfare<br>Department | Post Matric<br>Scholarship | Master in Computer<br>Application (MCA) | Female | OBC/SEBC | New                       |

Showing 121 to 140 of 491 entries

First

Previous

...

7

. . .

25

Next