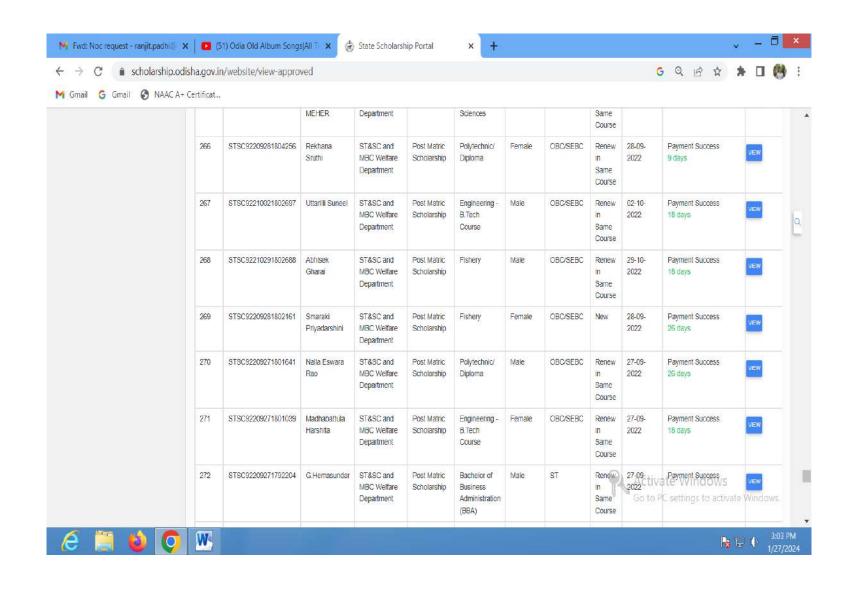

Rejected

No. of times Reverted & Reapplied

DOWNLOAD

| SI.# | Application No.    | Name                       | Department <sup>\$\\\\\\\\\\\\\\\\\\\\\\\\\\\\\\\\\\\\</sup> | Scheme                     | Class                                           | Gender <sup>(*)</sup> | Category <sup>\$\\\\</sup> | Type | Applied<br>On  |
|------|--------------------|----------------------------|--------------------------------------------------------------|----------------------------|-------------------------------------------------|-----------------------|----------------------------|------|----------------|
| 1    | STSC92303082870063 | BISHNUPRIY<br>A PRADHAN    | ST&SC and<br>MBC Welfare<br>Department                       | Post Matric<br>Scholarship | Engineering - B.Tech Course                     | Female                | OBC/SEBC                   | New  | 08-03-<br>2023 |
| 2    | STSC92303082869356 | Ananda Hati                | ST&SC and<br>MBC Welfare<br>Department                       | Post Matric<br>Scholarship | Master in<br>Computer<br>Application<br>(MCA)   | Male                  | OBC/SEBC                   | New  | 08-03-<br>2023 |
| 3    | STSC92303072869075 | Ashis<br>Anshuman<br>Sahoo | ST&SC and<br>MBC Welfare<br>Department                       | Post Matric<br>Scholarship | Bachelor of<br>Computer<br>Application<br>(BCA) | Male                  | OBC/SEBC                   | New  | 07-03-<br>2023 |
| 4    | STSC92303072868749 | Sourab<br>Behera           | ST&SC and<br>MBC Welfare<br>Department                       | Post Matric<br>Scholarship | Bachelor of<br>Computer<br>Application<br>(BCA) | Male                  | OBC/SEBC                   | New  | 07-03-<br>2023 |
| 5    | STSC92302252850079 | BISWAJIT<br>JENA           | ST&SC and<br>MBC Welfare<br>Department                       | Post Matric<br>Scholarship | Engineering - B.Tech Course                     | Male                  | SC                         | New  | 25-02-<br>2023 |
| 6    | STSC92302252849975 | Debasmita<br>Das           | ST&SC and<br>MBC Welfare<br>Department                       | Post Matric<br>Scholarship | Para-<br>Medical                                | Female                | SC                         | New  | 25-02-<br>2023 |
| 7    | STSC92302252848040 | Pritam Parida              | ST&SC and<br>MBC Welfare<br>Department                       | Post Matric<br>Scholarship | Master in<br>Computer<br>Application<br>(MCA)   | Male                  | SC                         | New  | 25-02-<br>2023 |
| 8    | STSC92302242842458 | Haraprasad<br>Sahoo        | ST&SC and<br>MBC Welfare<br>Department                       | Post Matric<br>Scholarship | Bachelor of<br>Computer<br>Application<br>(BCA) | Male                  | OBC/SEBC                   | New  | 24-02-<br>2023 |
| 9    | STSC92302212837073 | Rakesh Swain               | ST&SC and<br>MBC Welfare<br>Department                       | Post Matric<br>Scholarship | Polytechnic/<br>Diploma                         | Male                  | OBC/SEBC                   | New  | 21-02-<br>2023 |
| 10   | STSC92302222820801 | Saroj Kumar<br>Hota        | ST&SC and<br>MBC Welfare<br>Department                       | Post Matric<br>Scholarship | Master in<br>Computer<br>Application<br>(MCA)   | Male                  | EBC                        | New  | 22-02-<br>2023 |

| SI.# | Application No.    | Name                      | Department <sup>\$\\\\\\\\\\\\\\\\\\\\\\\\\\\\\\\\\\\\</sup> | Scheme <sup>\$</sup>       | Class                                         | Gender | Category | Type 🏺              | Applied on     |
|------|--------------------|---------------------------|--------------------------------------------------------------|----------------------------|-----------------------------------------------|--------|----------|---------------------|----------------|
| 11   | STSC92302222820017 | Rutuparna<br>Rath         | ST&SC and<br>MBC Welfare<br>Department                       | Post Matric<br>Scholarship | Master in<br>Computer<br>Application<br>(MCA) | Female | EBC      | New                 | 22-02-<br>2023 |
| 12   | STSC92302232818784 | AMARENDRA<br>SAHOO        | ST&SC and<br>MBC Welfare<br>Department                       | Post Matric<br>Scholarship | Master in<br>Computer<br>Application<br>(MCA) | Male   | EBC      | New                 | 23-02-<br>2023 |
| 13   | STSC92302152817932 | Mithun Barik              | ST&SC and<br>MBC Welfare<br>Department                       | Post Matric<br>Scholarship | Master in<br>Computer<br>Application<br>(MCA) | Male   | OBC/SEBC | New                 | 15-02-<br>2023 |
| 14   | STSC92302152815983 | Sonirista<br>Behera       | ST&SC and<br>MBC Welfare<br>Department                       | Post Matric<br>Scholarship | Master in<br>Computer<br>Application<br>(MCA) | Female | EBC      | New                 | 15-02-<br>2023 |
| 15   | STSC92302142815814 | Shatabdi<br>Ghadei        | ST&SC and<br>MBC Welfare<br>Department                       | Post Matric<br>Scholarship | Master in<br>Computer<br>Application<br>(MCA) | Male   | EBC      | New                 | 14-02-<br>2023 |
| 16   | STSC92302142812474 | ANSHUMAN<br>BARIK         | ST&SC and<br>MBC Welfare<br>Department                       | Post Matric<br>Scholarship | Engineering - B.Tech Course                   | Male   | OBC/SEBC | New                 | 14-02-<br>2023 |
| 17   | STSC92302132807314 | SOUMYA<br>RANJAN<br>PANDA | ST&SC and<br>MBC Welfare<br>Department                       | Post Matric<br>Scholarship | Pharmacy                                      | Male   | EBC      | New                 | 13-02-<br>2023 |
| 18   | STSC92302132805670 | Deepak Mall               | ST&SC and<br>MBC Welfare<br>Department                       | Post Matric<br>Scholarship | Master in<br>Computer<br>Application<br>(MCA) | Male   | EBC      | New                 | 13-02-<br>2023 |
| 19   | STSC92302032774976 | BISHNU<br>PRASAD<br>PANDA | ST&SC and<br>MBC Welfare<br>Department                       | Post Matric<br>Scholarship | Engineering - B.Tech Course                   | Male   | EBC      | Renew in New Course | 03-02-<br>2023 |
| 20   | STSC92301312767623 | Mousumi<br>Parida         | ST&SC and<br>MBC Welfare<br>Department                       | Post Matric<br>Scholarship | Engineering - B.Tech Course                   | Female | OBC/SEBC | New                 | 31-01-<br>2023 |