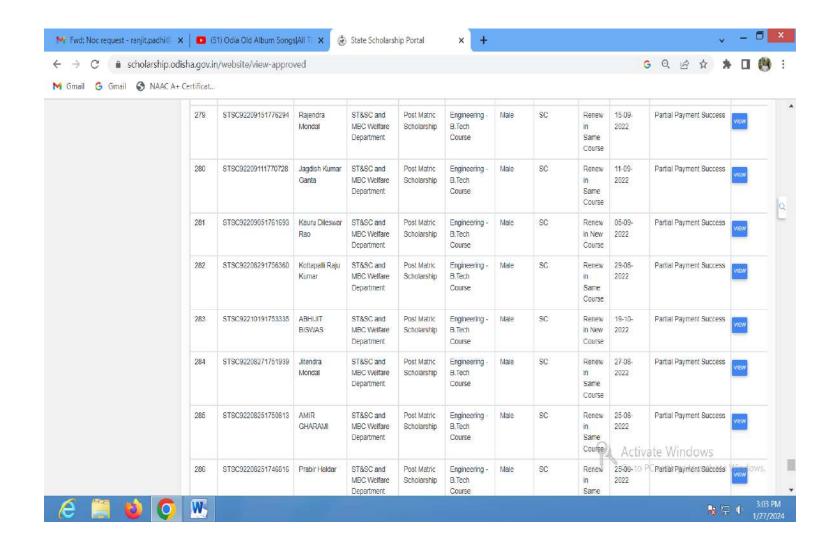

| SI.# | Application No.    | Name                    | Department **                          | Scheme                     | Class                                   | Gender | Category | Type                |
|------|--------------------|-------------------------|----------------------------------------|----------------------------|-----------------------------------------|--------|----------|---------------------|
| 121  | STSC92211272318594 | Cs Destine<br>Deep      | ST&SC and<br>MBC Welfare<br>Department | Post Matric<br>Scholarship | Engineering - B.Tech<br>Course          | Male   | SC       | New                 |
| 122  | STSC92211282317628 | Madhusmita<br>Sahoo     | ST&SC and<br>MBC Welfare<br>Department | Post Matric<br>Scholarship | Master in Computer<br>Application (MCA) | Female | SC       | Renew in New Course |
| 123  | STSC92211282316507 | Bishwajit Nayak         | ST&SC and<br>MBC Welfare<br>Department | Post Matric<br>Scholarship | Master in Computer<br>Application (MCA) | Male   | OBC/SEBC | New                 |
| 124  | STSC92211272314900 | Bikash Kumar<br>Khandai | ST&SC and<br>MBC Welfare<br>Department | Post Matric<br>Scholarship | Pharmacy                                | Male   | EBC      | New                 |
| 125  | STSC92211272313259 | Satya Ranjan<br>Sahoo   | ST&SC and<br>MBC Welfare<br>Department | Post Matric<br>Scholarship | Engineering - B.Tech<br>Course          | Male   | OBC/SEBC | New                 |
| 126  | STSC92211272311274 | ASHUTOSH<br>NAYAK       | ST&SC and<br>MBC Welfare<br>Department | Post Matric<br>Scholarship | Pharmacy                                | Male   | OBC/SEBC | Renew in New Course |
| 127  | STSC92211272308767 | S.PREMCHAND<br>REDDY    | ST&SC and<br>MBC Welfare<br>Department | Post Matric<br>Scholarship | Master in Computer<br>Application (MCA) | Male   | OBC/SEBC | New                 |
| 128  | STSC92211262307202 | Subhasmita<br>Nayak     | ST&SC and<br>MBC Welfare<br>Department | Post Matric<br>Scholarship | Pharmacy                                | Female | OBC/SEBC | New                 |
| 129  | STSC92212262305783 | Priyanka Das            | ST&SC and<br>MBC Welfare<br>Department | Post Matric<br>Scholarship | Master in Computer<br>Application (MCA) | Female | OBC/SEBC | Renew in New Course |
| 130  | STSC92301012305190 | Ashok Kumar<br>Raut     | ST&SC and<br>MBC Welfare<br>Department | Post Matric<br>Scholarship | M. Sc.                                  | Male   | OBC/SEBC | New                 |
| 131  | STSC92212202303678 | SAHIL RANJAN<br>JENA    | ST&SC and<br>MBC Welfare<br>Department | Post Matric<br>Scholarship | Engineering - B.Tech<br>Course          | Male   | SC       | New                 |

| SI.# | Application No.    | Name                         | Department •                           | Scheme \$\\phi\$           | Class                                   | Gender | Category | Type                      |
|------|--------------------|------------------------------|----------------------------------------|----------------------------|-----------------------------------------|--------|----------|---------------------------|
| 132  | STSC92211302302196 | GYANENDRA<br>PRASAD<br>SWAIN | ST&SC and<br>MBC Welfare<br>Department | Post Matric<br>Scholarship | Engineering - B.Tech<br>Course          | Male   | OBC/SEBC | New                       |
| 133  | STSC92211302301801 | SMRUTI<br>RANJAN<br>MAHARANA | ST&SC and<br>MBC Welfare<br>Department | Post Matric<br>Scholarship | Engineering - B.Tech<br>Course          | Male   | OBC/SEBC | New                       |
| 134  | STSC92211262295093 | Chandra Mohan<br>Kisku       | ST&SC and<br>MBC Welfare<br>Department | Post Matric<br>Scholarship | Engineering - B.Tech<br>Course          | Male   | ST       | New                       |
| 135  | STSC92211302294761 | Ajit Nayak                   | ST&SC and<br>MBC Welfare<br>Department | Post Matric<br>Scholarship | Master in Computer<br>Application (MCA) | Male   | OBC/SEBC | New                       |
| 136  | STSC92211262294760 | Anurag Patel                 | ST&SC and<br>MBC Welfare<br>Department | Post Matric<br>Scholarship | M. Sc.                                  | Male   | OBC/SEBC | New                       |
| 137  | STSC92211262294659 | Soubhagyamaya<br>Behera      | ST&SC and<br>MBC Welfare<br>Department | Post Matric<br>Scholarship | Engineering - B.Tech<br>Course          | Male   | OBC/SEBC | New                       |
| 138  | STSC92211262294645 | AMIYA RANJAN<br>JENA         | ST&SC and<br>MBC Welfare<br>Department | Post Matric<br>Scholarship | Master in Computer<br>Application (MCA) | Male   | OBC/SEBC | New                       |
| 139  | STSC92211252294603 | Rimjhim Kallar               | ST&SC and<br>MBC Welfare<br>Department | Post Matric<br>Scholarship | B. Sc.<br>Technical/Professional        | Female | OBC/SEBC | Renew<br>in New<br>Course |
| 140  | STSC92212012294278 | ABHILIPSA<br>NAYAK           | ST&SC and<br>MBC Welfare<br>Department | Post Matric<br>Scholarship | Master in Computer<br>Application (MCA) | Female | OBC/SEBC | New                       |