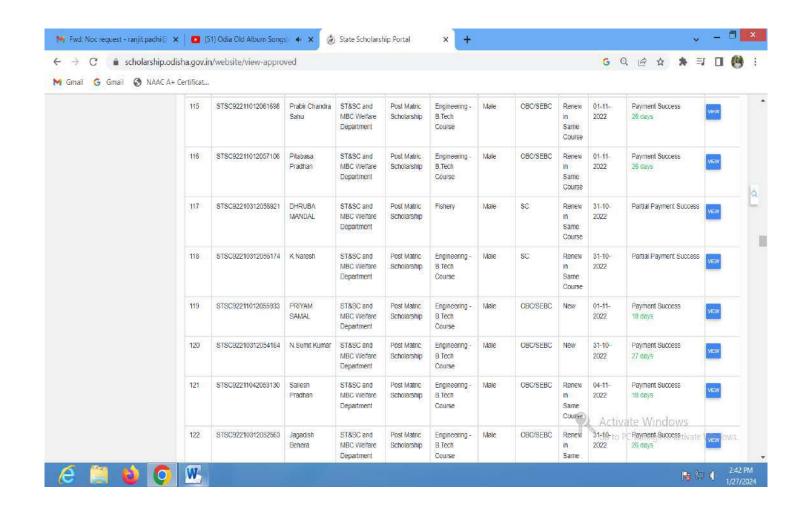

| SI.# | Application No.    | Name                    | Department **                          | Scheme                     | Class                                   | Gender | Category | Type                |
|------|--------------------|-------------------------|----------------------------------------|----------------------------|-----------------------------------------|--------|----------|---------------------|
| 121  | STSC92211272318594 | Cs Destine<br>Deep      | ST&SC and<br>MBC Welfare<br>Department | Post Matric<br>Scholarship | Engineering - B.Tech<br>Course          | Male   | SC       | New                 |
| 122  | STSC92211282317628 | Madhusmita<br>Sahoo     | ST&SC and<br>MBC Welfare<br>Department | Post Matric<br>Scholarship | Master in Computer<br>Application (MCA) | Female | SC       | Renew in New Course |
| 123  | STSC92211282316507 | Bishwajit Nayak         | ST&SC and<br>MBC Welfare<br>Department | Post Matric<br>Scholarship | Master in Computer<br>Application (MCA) | Male   | OBC/SEBC | New                 |
| 124  | STSC92211272314900 | Bikash Kumar<br>Khandai | ST&SC and<br>MBC Welfare<br>Department | Post Matric<br>Scholarship | Pharmacy                                | Male   | EBC      | New                 |
| 125  | STSC92211272313259 | Satya Ranjan<br>Sahoo   | ST&SC and<br>MBC Welfare<br>Department | Post Matric<br>Scholarship | Engineering - B.Tech<br>Course          | Male   | OBC/SEBC | New                 |
| 126  | STSC92211272311274 | ASHUTOSH<br>NAYAK       | ST&SC and<br>MBC Welfare<br>Department | Post Matric<br>Scholarship | Pharmacy                                | Male   | OBC/SEBC | Renew in New Course |
| 127  | STSC92211272308767 | S.PREMCHAND<br>REDDY    | ST&SC and<br>MBC Welfare<br>Department | Post Matric<br>Scholarship | Master in Computer<br>Application (MCA) | Male   | OBC/SEBC | New                 |
| 128  | STSC92211262307202 | Subhasmita<br>Nayak     | ST&SC and<br>MBC Welfare<br>Department | Post Matric<br>Scholarship | Pharmacy                                | Female | OBC/SEBC | New                 |
| 129  | STSC92212262305783 | Priyanka Das            | ST&SC and<br>MBC Welfare<br>Department | Post Matric<br>Scholarship | Master in Computer<br>Application (MCA) | Female | OBC/SEBC | Renew in New Course |
| 130  | STSC92301012305190 | Ashok Kumar<br>Raut     | ST&SC and<br>MBC Welfare<br>Department | Post Matric<br>Scholarship | M. Sc.                                  | Male   | OBC/SEBC | New                 |
| 131  | STSC92212202303678 | SAHIL RANJAN<br>JENA    | ST&SC and<br>MBC Welfare<br>Department | Post Matric<br>Scholarship | Engineering - B.Tech<br>Course          | Male   | SC       | New                 |

| SI.# | Application No.    | Name                         | Department •                           | Scheme \$\\phi\$           | Class                                   | Gender | Category | Type                      |
|------|--------------------|------------------------------|----------------------------------------|----------------------------|-----------------------------------------|--------|----------|---------------------------|
| 132  | STSC92211302302196 | GYANENDRA<br>PRASAD<br>SWAIN | ST&SC and<br>MBC Welfare<br>Department | Post Matric<br>Scholarship | Engineering - B.Tech<br>Course          | Male   | OBC/SEBC | New                       |
| 133  | STSC92211302301801 | SMRUTI<br>RANJAN<br>MAHARANA | ST&SC and<br>MBC Welfare<br>Department | Post Matric<br>Scholarship | Engineering - B.Tech<br>Course          | Male   | OBC/SEBC | New                       |
| 134  | STSC92211262295093 | Chandra Mohan<br>Kisku       | ST&SC and<br>MBC Welfare<br>Department | Post Matric<br>Scholarship | Engineering - B.Tech<br>Course          | Male   | ST       | New                       |
| 135  | STSC92211302294761 | Ajit Nayak                   | ST&SC and<br>MBC Welfare<br>Department | Post Matric<br>Scholarship | Master in Computer<br>Application (MCA) | Male   | OBC/SEBC | New                       |
| 136  | STSC92211262294760 | Anurag Patel                 | ST&SC and<br>MBC Welfare<br>Department | Post Matric<br>Scholarship | M. Sc.                                  | Male   | OBC/SEBC | New                       |
| 137  | STSC92211262294659 | Soubhagyamaya<br>Behera      | ST&SC and<br>MBC Welfare<br>Department | Post Matric<br>Scholarship | Engineering - B.Tech<br>Course          | Male   | OBC/SEBC | New                       |
| 138  | STSC92211262294645 | AMIYA RANJAN<br>JENA         | ST&SC and<br>MBC Welfare<br>Department | Post Matric<br>Scholarship | Master in Computer<br>Application (MCA) | Male   | OBC/SEBC | New                       |
| 139  | STSC92211252294603 | Rimjhim Kallar               | ST&SC and<br>MBC Welfare<br>Department | Post Matric<br>Scholarship | B. Sc.<br>Technical/Professional        | Female | OBC/SEBC | Renew<br>in New<br>Course |
| 140  | STSC92212012294278 | ABHILIPSA<br>NAYAK           | ST&SC and<br>MBC Welfare<br>Department | Post Matric<br>Scholarship | Master in Computer<br>Application (MCA) | Female | OBC/SEBC | New                       |