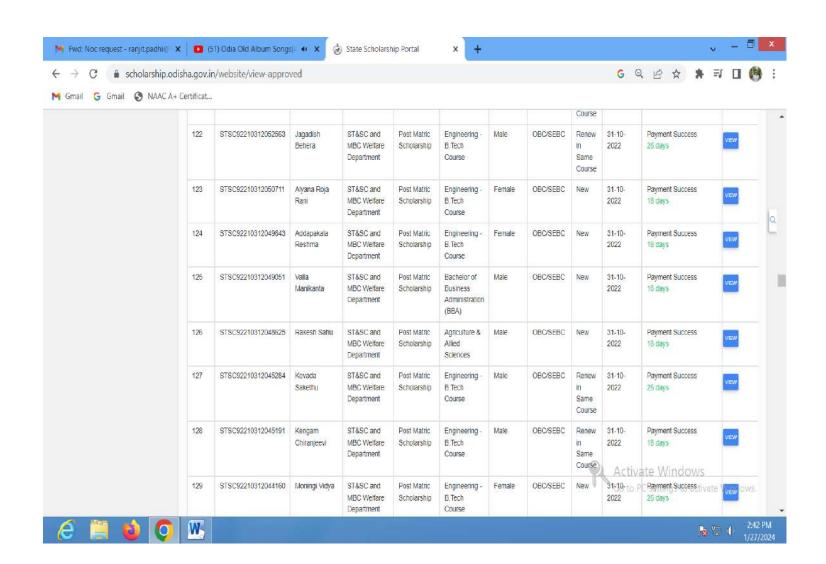

| SI.# | Application No.    | Name                    | Department **                          | Scheme                     | Class                                   | Gender | Category | Type                |
|------|--------------------|-------------------------|----------------------------------------|----------------------------|-----------------------------------------|--------|----------|---------------------|
| 121  | STSC92211272318594 | Cs Destine<br>Deep      | ST&SC and<br>MBC Welfare<br>Department | Post Matric<br>Scholarship | Engineering - B.Tech<br>Course          | Male   | SC       | New                 |
| 122  | STSC92211282317628 | Madhusmita<br>Sahoo     | ST&SC and<br>MBC Welfare<br>Department | Post Matric<br>Scholarship | Master in Computer<br>Application (MCA) | Female | SC       | Renew in New Course |
| 123  | STSC92211282316507 | Bishwajit Nayak         | ST&SC and<br>MBC Welfare<br>Department | Post Matric<br>Scholarship | Master in Computer<br>Application (MCA) | Male   | OBC/SEBC | New                 |
| 124  | STSC92211272314900 | Bikash Kumar<br>Khandai | ST&SC and<br>MBC Welfare<br>Department | Post Matric<br>Scholarship | Pharmacy                                | Male   | EBC      | New                 |
| 125  | STSC92211272313259 | Satya Ranjan<br>Sahoo   | ST&SC and<br>MBC Welfare<br>Department | Post Matric<br>Scholarship | Engineering - B.Tech<br>Course          | Male   | OBC/SEBC | New                 |
| 126  | STSC92211272311274 | ASHUTOSH<br>NAYAK       | ST&SC and<br>MBC Welfare<br>Department | Post Matric<br>Scholarship | Pharmacy                                | Male   | OBC/SEBC | Renew in New Course |
| 127  | STSC92211272308767 | S.PREMCHAND<br>REDDY    | ST&SC and<br>MBC Welfare<br>Department | Post Matric<br>Scholarship | Master in Computer<br>Application (MCA) | Male   | OBC/SEBC | New                 |
| 128  | STSC92211262307202 | Subhasmita<br>Nayak     | ST&SC and<br>MBC Welfare<br>Department | Post Matric<br>Scholarship | Pharmacy                                | Female | OBC/SEBC | New                 |
| 129  | STSC92212262305783 | Priyanka Das            | ST&SC and<br>MBC Welfare<br>Department | Post Matric<br>Scholarship | Master in Computer<br>Application (MCA) | Female | OBC/SEBC | Renew in New Course |
| 130  | STSC92301012305190 | Ashok Kumar<br>Raut     | ST&SC and<br>MBC Welfare<br>Department | Post Matric<br>Scholarship | M. Sc.                                  | Male   | OBC/SEBC | New                 |
| 131  | STSC92212202303678 | SAHIL RANJAN<br>JENA    | ST&SC and<br>MBC Welfare<br>Department | Post Matric<br>Scholarship | Engineering - B.Tech<br>Course          | Male   | SC       | New                 |

| SI.# | Application No.    | Name                         | Department •                           | Scheme \$\\phi\$           | Class                                   | Gender | Category | Type                      |
|------|--------------------|------------------------------|----------------------------------------|----------------------------|-----------------------------------------|--------|----------|---------------------------|
| 132  | STSC92211302302196 | GYANENDRA<br>PRASAD<br>SWAIN | ST&SC and<br>MBC Welfare<br>Department | Post Matric<br>Scholarship | Engineering - B.Tech<br>Course          | Male   | OBC/SEBC | New                       |
| 133  | STSC92211302301801 | SMRUTI<br>RANJAN<br>MAHARANA | ST&SC and<br>MBC Welfare<br>Department | Post Matric<br>Scholarship | Engineering - B.Tech<br>Course          | Male   | OBC/SEBC | New                       |
| 134  | STSC92211262295093 | Chandra Mohan<br>Kisku       | ST&SC and<br>MBC Welfare<br>Department | Post Matric<br>Scholarship | Engineering - B.Tech<br>Course          | Male   | ST       | New                       |
| 135  | STSC92211302294761 | Ajit Nayak                   | ST&SC and<br>MBC Welfare<br>Department | Post Matric<br>Scholarship | Master in Computer<br>Application (MCA) | Male   | OBC/SEBC | New                       |
| 136  | STSC92211262294760 | Anurag Patel                 | ST&SC and<br>MBC Welfare<br>Department | Post Matric<br>Scholarship | M. Sc.                                  | Male   | OBC/SEBC | New                       |
| 137  | STSC92211262294659 | Soubhagyamaya<br>Behera      | ST&SC and<br>MBC Welfare<br>Department | Post Matric<br>Scholarship | Engineering - B.Tech<br>Course          | Male   | OBC/SEBC | New                       |
| 138  | STSC92211262294645 | AMIYA RANJAN<br>JENA         | ST&SC and<br>MBC Welfare<br>Department | Post Matric<br>Scholarship | Master in Computer<br>Application (MCA) | Male   | OBC/SEBC | New                       |
| 139  | STSC92211252294603 | Rimjhim Kallar               | ST&SC and<br>MBC Welfare<br>Department | Post Matric<br>Scholarship | B. Sc.<br>Technical/Professional        | Female | OBC/SEBC | Renew<br>in New<br>Course |
| 140  | STSC92212012294278 | ABHILIPSA<br>NAYAK           | ST&SC and<br>MBC Welfare<br>Department | Post Matric<br>Scholarship | Master in Computer<br>Application (MCA) | Female | OBC/SEBC | New                       |