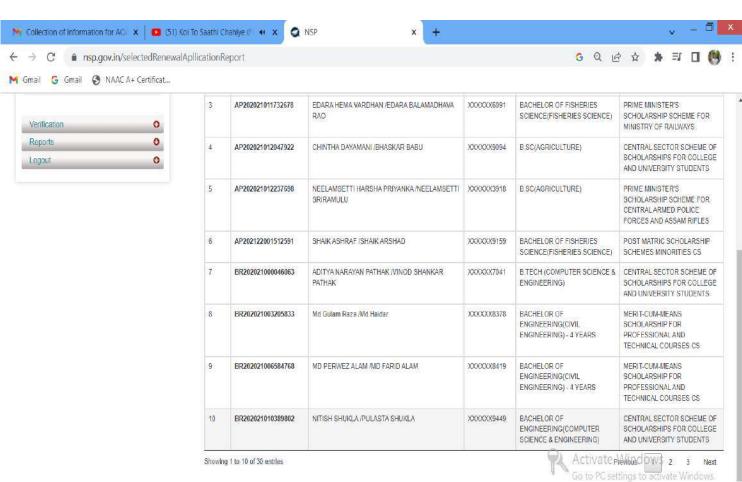

Rejected

No. of times Reverted & Reapplied

DOWNLOAD

| SI.# | Application No.    | Name                       | Department <sup>\$\\\\\\\\\\\\\\\\\\\\\\\\\\\\\\\\\\\\</sup> | Scheme                     | Class                                           | Gender <sup>(*)</sup> | Category <sup>\$\\\\</sup> | Type | Applied<br>On  |
|------|--------------------|----------------------------|--------------------------------------------------------------|----------------------------|-------------------------------------------------|-----------------------|----------------------------|------|----------------|
| 1    | STSC92303082870063 | BISHNUPRIY<br>A PRADHAN    | ST&SC and<br>MBC Welfare<br>Department                       | Post Matric<br>Scholarship | Engineering - B.Tech Course                     | Female                | OBC/SEBC                   | New  | 08-03-<br>2023 |
| 2    | STSC92303082869356 | Ananda Hati                | ST&SC and<br>MBC Welfare<br>Department                       | Post Matric<br>Scholarship | Master in<br>Computer<br>Application<br>(MCA)   | Male                  | OBC/SEBC                   | New  | 08-03-<br>2023 |
| 3    | STSC92303072869075 | Ashis<br>Anshuman<br>Sahoo | ST&SC and<br>MBC Welfare<br>Department                       | Post Matric<br>Scholarship | Bachelor of<br>Computer<br>Application<br>(BCA) | Male                  | OBC/SEBC                   | New  | 07-03-<br>2023 |
| 4    | STSC92303072868749 | Sourab<br>Behera           | ST&SC and<br>MBC Welfare<br>Department                       | Post Matric<br>Scholarship | Bachelor of<br>Computer<br>Application<br>(BCA) | Male                  | OBC/SEBC                   | New  | 07-03-<br>2023 |
| 5    | STSC92302252850079 | BISWAJIT<br>JENA           | ST&SC and<br>MBC Welfare<br>Department                       | Post Matric<br>Scholarship | Engineering - B.Tech Course                     | Male                  | SC                         | New  | 25-02-<br>2023 |
| 6    | STSC92302252849975 | Debasmita<br>Das           | ST&SC and<br>MBC Welfare<br>Department                       | Post Matric<br>Scholarship | Para-<br>Medical                                | Female                | SC                         | New  | 25-02-<br>2023 |
| 7    | STSC92302252848040 | Pritam Parida              | ST&SC and<br>MBC Welfare<br>Department                       | Post Matric<br>Scholarship | Master in<br>Computer<br>Application<br>(MCA)   | Male                  | SC                         | New  | 25-02-<br>2023 |
| 8    | STSC92302242842458 | Haraprasad<br>Sahoo        | ST&SC and<br>MBC Welfare<br>Department                       | Post Matric<br>Scholarship | Bachelor of<br>Computer<br>Application<br>(BCA) | Male                  | OBC/SEBC                   | New  | 24-02-<br>2023 |
| 9    | STSC92302212837073 | Rakesh Swain               | ST&SC and<br>MBC Welfare<br>Department                       | Post Matric<br>Scholarship | Polytechnic/<br>Diploma                         | Male                  | OBC/SEBC                   | New  | 21-02-<br>2023 |
| 10   | STSC92302222820801 | Saroj Kumar<br>Hota        | ST&SC and<br>MBC Welfare<br>Department                       | Post Matric<br>Scholarship | Master in<br>Computer<br>Application<br>(MCA)   | Male                  | EBC                        | New  | 22-02-<br>2023 |

| SI.# | Application No.    | Name                      | Department <sup>\$\\\\\\\\\\\\\\\\\\\\\\\\\\\\\\\\\\\\</sup> | Scheme <sup>\$</sup>       | Class                                         | Gender | Category | Type 🏺              | Applied on     |
|------|--------------------|---------------------------|--------------------------------------------------------------|----------------------------|-----------------------------------------------|--------|----------|---------------------|----------------|
| 11   | STSC92302222820017 | Rutuparna<br>Rath         | ST&SC and<br>MBC Welfare<br>Department                       | Post Matric<br>Scholarship | Master in<br>Computer<br>Application<br>(MCA) | Female | EBC      | New                 | 22-02-<br>2023 |
| 12   | STSC92302232818784 | AMARENDRA<br>SAHOO        | ST&SC and<br>MBC Welfare<br>Department                       | Post Matric<br>Scholarship | Master in<br>Computer<br>Application<br>(MCA) | Male   | EBC      | New                 | 23-02-<br>2023 |
| 13   | STSC92302152817932 | Mithun Barik              | ST&SC and<br>MBC Welfare<br>Department                       | Post Matric<br>Scholarship | Master in<br>Computer<br>Application<br>(MCA) | Male   | OBC/SEBC | New                 | 15-02-<br>2023 |
| 14   | STSC92302152815983 | Sonirista<br>Behera       | ST&SC and<br>MBC Welfare<br>Department                       | Post Matric<br>Scholarship | Master in<br>Computer<br>Application<br>(MCA) | Female | EBC      | New                 | 15-02-<br>2023 |
| 15   | STSC92302142815814 | Shatabdi<br>Ghadei        | ST&SC and<br>MBC Welfare<br>Department                       | Post Matric<br>Scholarship | Master in<br>Computer<br>Application<br>(MCA) | Male   | EBC      | New                 | 14-02-<br>2023 |
| 16   | STSC92302142812474 | ANSHUMAN<br>BARIK         | ST&SC and<br>MBC Welfare<br>Department                       | Post Matric<br>Scholarship | Engineering - B.Tech Course                   | Male   | OBC/SEBC | New                 | 14-02-<br>2023 |
| 17   | STSC92302132807314 | SOUMYA<br>RANJAN<br>PANDA | ST&SC and<br>MBC Welfare<br>Department                       | Post Matric<br>Scholarship | Pharmacy                                      | Male   | EBC      | New                 | 13-02-<br>2023 |
| 18   | STSC92302132805670 | Deepak Mall               | ST&SC and<br>MBC Welfare<br>Department                       | Post Matric<br>Scholarship | Master in<br>Computer<br>Application<br>(MCA) | Male   | EBC      | New                 | 13-02-<br>2023 |
| 19   | STSC92302032774976 | BISHNU<br>PRASAD<br>PANDA | ST&SC and<br>MBC Welfare<br>Department                       | Post Matric<br>Scholarship | Engineering - B.Tech Course                   | Male   | EBC      | Renew in New Course | 03-02-<br>2023 |
| 20   | STSC92301312767623 | Mousumi<br>Parida         | ST&SC and<br>MBC Welfare<br>Department                       | Post Matric<br>Scholarship | Engineering - B.Tech Course                   | Female | OBC/SEBC | New                 | 31-01-<br>2023 |

Showing 1 to 20 of 491 entries

First Previous

4 5 ...

25

Next Last

Contact Us | Feedback | FAQ State Scholarship Portal © 2020, All Rights Reserved

New Application

Reverted Application