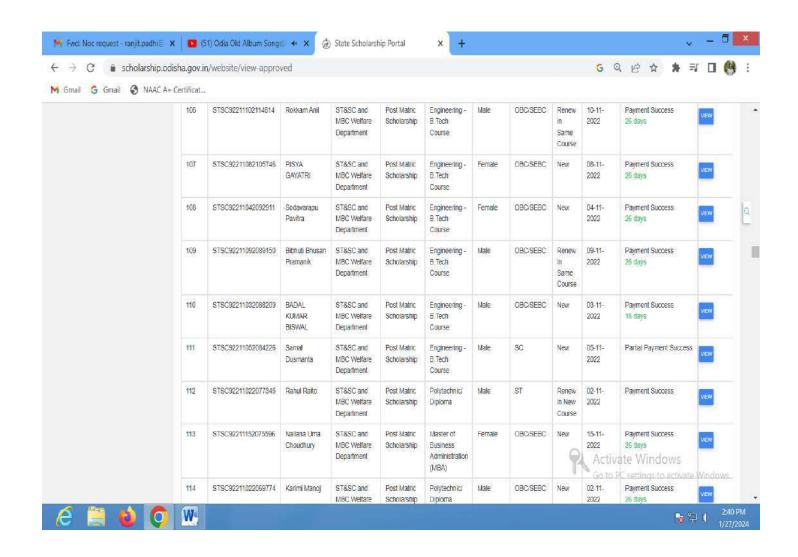

| SI.# | Application No.    | Name                      | Department <sup>(+)</sup>              | Scheme <sup>‡</sup>        | Class                                         | Gender <sup>\$\\\\\\\\\\\\\\\\\\\\\\\\\\\\\\\\\\\\</sup> | Category | Type <sup>\$</sup>        | Applied<br>On  |
|------|--------------------|---------------------------|----------------------------------------|----------------------------|-----------------------------------------------|----------------------------------------------------------|----------|---------------------------|----------------|
| 111  | STSC92211292335419 | Subharanjana<br>Swain     | ST&SC and<br>MBC Welfare<br>Department | Post Matric<br>Scholarship | Engineering - B.Tech Course                   | Male                                                     | OBC/SEBC | Renew<br>in New<br>Course | 29-11-<br>2022 |
| 112  | STSC92212292335177 | Itishree Mahala           | ST&SC and<br>MBC Welfare<br>Department | Post Matric<br>Scholarship | Master in<br>Computer<br>Application<br>(MCA) | Female                                                   | OBC/SEBC | Renew<br>in New<br>Course | 29-12-<br>2022 |
| 113  | STSC92211292334213 | BEDAPRAKASH<br>SWAIN      | ST&SC and<br>MBC Welfare<br>Department | Post Matric<br>Scholarship | Engineering - B.Tech Course                   | Male                                                     | OBC/SEBC | New                       | 29-11-<br>2022 |
| 114  | STSC92211292332525 | Manas Mandal              | ST&SC and<br>MBC Welfare<br>Department | Post Matric<br>Scholarship | M. Sc.                                        | Male                                                     | OBC/SEBC | New                       | 29-11-<br>2022 |
| 115  | STSC92211292332286 | ASHISH<br>KUMAR<br>PARIDA | ST&SC and<br>MBC Welfare<br>Department | Post Matric<br>Scholarship | Master in<br>Computer<br>Application<br>(MCA) | Male                                                     | OBC/SEBC | New                       | 29-11-<br>2022 |
| 116  | STSC92211282330883 | NIRANJAN<br>BEHERA        | ST&SC and<br>MBC Welfare<br>Department | Post Matric<br>Scholarship | Polytechnic/<br>Diploma                       | Male                                                     | OBC/SEBC | New                       | 28-11-<br>2022 |
| 117  | STSC92212292326987 | Ayushman<br>Priyadarshi   | ST&SC and<br>MBC Welfare<br>Department | Post Matric<br>Scholarship | Engineering - B.Tech Course                   | Male                                                     | OBC/SEBC | New                       | 29-12-<br>2022 |
| 118  | STSC92211282326921 | RAJA NAIK                 | ST&SC and<br>MBC Welfare<br>Department | Post Matric<br>Scholarship | Master in<br>Computer<br>Application<br>(MCA) | Male                                                     | SC       | New                       | 28-11-<br>2022 |
| 119  | STSC92211282326472 | GAYATRI SAHU              | ST&SC and<br>MBC Welfare<br>Department | Post Matric<br>Scholarship | Engineering - B.Tech Course                   | Female                                                   | OBC/SEBC | Renew in New Course       | 28-11-<br>2022 |
| 120  | STSC92211272319808 | BISWA RANJAN<br>BISWAL    | ST&SC and<br>MBC Welfare<br>Department | Post Matric<br>Scholarship | Master in<br>Computer<br>Application<br>(MCA) | Male                                                     | OBC/SEBC | New                       | 27-11-<br>2022 |

| SI.# | Application No.    | Name                    | Department **                          | Scheme                     | Class                                   | Gender | Category | Type                |
|------|--------------------|-------------------------|----------------------------------------|----------------------------|-----------------------------------------|--------|----------|---------------------|
| 121  | STSC92211272318594 | Cs Destine<br>Deep      | ST&SC and<br>MBC Welfare<br>Department | Post Matric<br>Scholarship | Engineering - B.Tech<br>Course          | Male   | SC       | New                 |
| 122  | STSC92211282317628 | Madhusmita<br>Sahoo     | ST&SC and<br>MBC Welfare<br>Department | Post Matric<br>Scholarship | Master in Computer<br>Application (MCA) | Female | SC       | Renew in New Course |
| 123  | STSC92211282316507 | Bishwajit Nayak         | ST&SC and<br>MBC Welfare<br>Department | Post Matric<br>Scholarship | Master in Computer<br>Application (MCA) | Male   | OBC/SEBC | New                 |
| 124  | STSC92211272314900 | Bikash Kumar<br>Khandai | ST&SC and<br>MBC Welfare<br>Department | Post Matric<br>Scholarship | Pharmacy                                | Male   | EBC      | New                 |
| 125  | STSC92211272313259 | Satya Ranjan<br>Sahoo   | ST&SC and<br>MBC Welfare<br>Department | Post Matric<br>Scholarship | Engineering - B.Tech<br>Course          | Male   | OBC/SEBC | New                 |
| 126  | STSC92211272311274 | ASHUTOSH<br>NAYAK       | ST&SC and<br>MBC Welfare<br>Department | Post Matric<br>Scholarship | Pharmacy                                | Male   | OBC/SEBC | Renew in New Course |
| 127  | STSC92211272308767 | S.PREMCHAND<br>REDDY    | ST&SC and<br>MBC Welfare<br>Department | Post Matric<br>Scholarship | Master in Computer<br>Application (MCA) | Male   | OBC/SEBC | New                 |
| 128  | STSC92211262307202 | Subhasmita<br>Nayak     | ST&SC and<br>MBC Welfare<br>Department | Post Matric<br>Scholarship | Pharmacy                                | Female | OBC/SEBC | New                 |
| 129  | STSC92212262305783 | Priyanka Das            | ST&SC and<br>MBC Welfare<br>Department | Post Matric<br>Scholarship | Master in Computer<br>Application (MCA) | Female | OBC/SEBC | Renew in New Course |
| 130  | STSC92301012305190 | Ashok Kumar<br>Raut     | ST&SC and<br>MBC Welfare<br>Department | Post Matric<br>Scholarship | M. Sc.                                  | Male   | OBC/SEBC | New                 |
| 131  | STSC92212202303678 | SAHIL RANJAN<br>JENA    | ST&SC and<br>MBC Welfare<br>Department | Post Matric<br>Scholarship | Engineering - B.Tech<br>Course          | Male   | SC       | New                 |