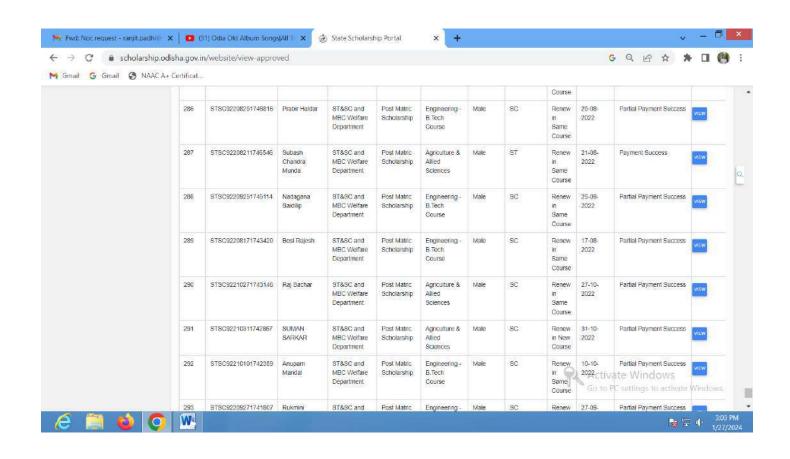

No. of times Reverted & Reapplied

☑ DOWNLOAD

| SI.# | Application No.    | Name                          | Department <sup>+</sup>                | Scheme                     | Class                                   | Gender | Category | Type                      |  |
|------|--------------------|-------------------------------|----------------------------------------|----------------------------|-----------------------------------------|--------|----------|---------------------------|--|
| 141  | STSC92211262293191 | Chinmayee<br>Priyadarsini     | ST&SC and<br>MBC Welfare<br>Department | Post Matric<br>Scholarship | B. Sc.<br>Technical/Professional        | Female | OBC/SEBC | New                       |  |
| 142  | STSC92211252292538 | Prabhat<br>Mohanty            | ST&SC and<br>MBC Welfare<br>Department | Post Matric<br>Scholarship | Engineering - B.Tech<br>Course          | Male   | OBC/SEBC | New                       |  |
| 143  | STSC92211252290913 | Biswojit Beja                 | ST&SC and<br>MBC Welfare<br>Department | Post Matric<br>Scholarship | Engineering - B.Tech<br>Course          | Male   | OBC/SEBC | New                       |  |
| 144  | STSC92211262289363 | NITIN<br>TANDAN               | ST&SC and<br>MBC Welfare<br>Department | Post Matric<br>Scholarship | Engineering - B.Tech<br>Course          | Male   | SC       | Renew in New Course       |  |
| 145  | STSC92301072287360 | CHIRA<br>CHETAN<br>SAMANTARAY | ST&SC and<br>MBC Welfare<br>Department | Post Matric<br>Scholarship | Master in Computer<br>Application (MCA) | Male   | OBC/SEBC | Renew in New Course       |  |
| 146  | STSC92211242280719 | Kalyani Prusty                | ST&SC and<br>MBC Welfare<br>Department | Post Matric<br>Scholarship | Master in Computer<br>Application (MCA) | Female | OBC/SEBC | Renew in New Course       |  |
| 147  | STSC92211242280334 | Biswajeet Rout                | ST&SC and<br>MBC Welfare<br>Department | Post Matric<br>Scholarship | Master in Computer<br>Application (MCA) | Male   | OBC/SEBC | New                       |  |
| 148  | STSC92211242278767 | JAGA MOHAN<br>NAYAK           | ST&SC and<br>MBC Welfare<br>Department | Post Matric<br>Scholarship | Master in Computer<br>Application (MCA) | Male   | OBC/SEBC | Renew<br>in New<br>Course |  |
| 49   | STSC92211262276527 | Darpahari<br>Sutar            | ST&SC and<br>MBC Welfare<br>Department | Post Matric<br>Scholarship | Master in Computer<br>Application (MCA) | Male   | OBC/SEBC | New                       |  |
| 50   | STSC92211272274680 | Biswojit Biswal               | ST&SC and<br>MBC Welfare<br>Department | Post Matric<br>Scholarship | Master in Computer<br>Application (MCA) | Male   | OBC/SEBC | New                       |  |
| 51   | STSC92211292272225 | Soumya<br>Ranjan Behera       | ST&SC and<br>MBC Welfare<br>Department | Post Matric<br>Scholarship | Engineering - B.Tech<br>Course          | Male   | SC       | Renew in Same Course      |  |

| SI.# | Application No.    | Name                     | Department                             | Scheme                     | Class                                   | Gender | Category | Type                 |  |
|------|--------------------|--------------------------|----------------------------------------|----------------------------|-----------------------------------------|--------|----------|----------------------|--|
| 152  | STSC92212312269611 | JAGANNATH<br>GUIN        | ST&SC and<br>MBC Welfare<br>Department | Post Matric<br>Scholarship | Master in Computer<br>Application (MCA) | Male   | OBC/SEBC | New                  |  |
| 153  | STSC92211242268587 | PRUTHWIRAJ<br>SAHU       | ST&SC and<br>MBC Welfare<br>Department | Post Matric<br>Scholarship | Master in Computer<br>Application (MCA) | Male   | OBC/SEBC | New                  |  |
| 154  | STSC92211242268530 | Chinmaya<br>Paikaray     | ST&SC and<br>MBC Welfare<br>Department | Post Matric<br>Scholarship | Engineering - B.Tech<br>Course          | Male   | OBC/SEBC | New                  |  |
| 155  | STSC92211252267997 | Sunil Kumar<br>Sahoo     | ST&SC and<br>MBC Welfare<br>Department | Post Matric<br>Scholarship | Master in Computer<br>Application (MCA) | Male   | OBC/SEBC | New                  |  |
| 156  | STSC92211232267820 | PRITI<br>RANJAN<br>BARIK | ST&SC and<br>MBC Welfare<br>Department | Post Matric<br>Scholarship | Master in Computer<br>Application (MCA) | Male   | OBC/SEBC | New                  |  |
| 157  | STSC92211232266923 | Subhashree<br>Parida     | ST&SC and<br>MBC Welfare<br>Department | Post Matric<br>Scholarship | Master in Computer<br>Application (MCA) | Female | OBC/SEBC | Renew in New Course  |  |
| 158  | STSC92211262266236 | Swaraj Behera            | ST&SC and<br>MBC Welfare<br>Department | Post Matric<br>Scholarship | Master in Computer<br>Application (MCA) | Male   | OBC/SEBC | New                  |  |
| 159  | STSC92211232266204 | RAJENDRA<br>MOHARANA     | ST&SC and<br>MBC Welfare<br>Department | Post Matric<br>Scholarship | Master in Computer<br>Application (MCA) | Male   | OBC/SEBC | New                  |  |
| 160  | STSC92211232266135 | BHUPESH<br>DEEP          | ST&SC and<br>MBC Welfare<br>Department | Post Matric<br>Scholarship | Engineering - B.Tech<br>Course          | Male   | SC       | Renew in Same Course |  |