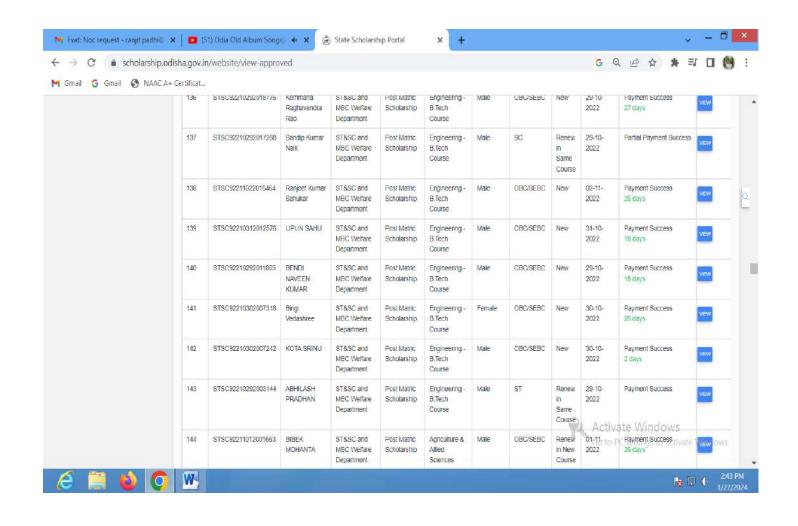

No. of times Reverted & Reapplied

☑ DOWNLOAD

| SI.# | Application No.    | Name                          | Department <sup>+</sup>                | Scheme                     | Class                                   | Gender | Category | Type                      |  |
|------|--------------------|-------------------------------|----------------------------------------|----------------------------|-----------------------------------------|--------|----------|---------------------------|--|
| 141  | STSC92211262293191 | Chinmayee<br>Priyadarsini     | ST&SC and<br>MBC Welfare<br>Department | Post Matric<br>Scholarship | B. Sc.<br>Technical/Professional        | Female | OBC/SEBC | New                       |  |
| 142  | STSC92211252292538 | Prabhat<br>Mohanty            | ST&SC and<br>MBC Welfare<br>Department | Post Matric<br>Scholarship | Engineering - B.Tech<br>Course          | Male   | OBC/SEBC | New                       |  |
| 143  | STSC92211252290913 | Biswojit Beja                 | ST&SC and<br>MBC Welfare<br>Department | Post Matric<br>Scholarship | Engineering - B.Tech<br>Course          | Male   | OBC/SEBC | New                       |  |
| 144  | STSC92211262289363 | NITIN<br>TANDAN               | ST&SC and<br>MBC Welfare<br>Department | Post Matric<br>Scholarship | Engineering - B.Tech<br>Course          | Male   | SC       | Renew in New Course       |  |
| 145  | STSC92301072287360 | CHIRA<br>CHETAN<br>SAMANTARAY | ST&SC and<br>MBC Welfare<br>Department | Post Matric<br>Scholarship | Master in Computer<br>Application (MCA) | Male   | OBC/SEBC | Renew in New Course       |  |
| 146  | STSC92211242280719 | Kalyani Prusty                | ST&SC and<br>MBC Welfare<br>Department | Post Matric<br>Scholarship | Master in Computer<br>Application (MCA) | Female | OBC/SEBC | Renew in New Course       |  |
| 147  | STSC92211242280334 | Biswajeet Rout                | ST&SC and<br>MBC Welfare<br>Department | Post Matric<br>Scholarship | Master in Computer<br>Application (MCA) | Male   | OBC/SEBC | New                       |  |
| 148  | STSC92211242278767 | JAGA MOHAN<br>NAYAK           | ST&SC and<br>MBC Welfare<br>Department | Post Matric<br>Scholarship | Master in Computer<br>Application (MCA) | Male   | OBC/SEBC | Renew<br>in New<br>Course |  |
| 49   | STSC92211262276527 | Darpahari<br>Sutar            | ST&SC and<br>MBC Welfare<br>Department | Post Matric<br>Scholarship | Master in Computer<br>Application (MCA) | Male   | OBC/SEBC | New                       |  |
| 50   | STSC92211272274680 | Biswojit Biswal               | ST&SC and<br>MBC Welfare<br>Department | Post Matric<br>Scholarship | Master in Computer<br>Application (MCA) | Male   | OBC/SEBC | New                       |  |
| 51   | STSC92211292272225 | Soumya<br>Ranjan Behera       | ST&SC and<br>MBC Welfare<br>Department | Post Matric<br>Scholarship | Engineering - B.Tech<br>Course          | Male   | SC       | Renew in Same Course      |  |

| SI.# | Application No.    | Name                     | Department                             | Scheme                     | Class                                   | Gender | Category | Type                 |  |
|------|--------------------|--------------------------|----------------------------------------|----------------------------|-----------------------------------------|--------|----------|----------------------|--|
| 152  | STSC92212312269611 | JAGANNATH<br>GUIN        | ST&SC and<br>MBC Welfare<br>Department | Post Matric<br>Scholarship | Master in Computer<br>Application (MCA) | Male   | OBC/SEBC | New                  |  |
| 153  | STSC92211242268587 | PRUTHWIRAJ<br>SAHU       | ST&SC and<br>MBC Welfare<br>Department | Post Matric<br>Scholarship | Master in Computer<br>Application (MCA) | Male   | OBC/SEBC | New                  |  |
| 154  | STSC92211242268530 | Chinmaya<br>Paikaray     | ST&SC and<br>MBC Welfare<br>Department | Post Matric<br>Scholarship | Engineering - B.Tech<br>Course          | Male   | OBC/SEBC | New                  |  |
| 155  | STSC92211252267997 | Sunil Kumar<br>Sahoo     | ST&SC and<br>MBC Welfare<br>Department | Post Matric<br>Scholarship | Master in Computer<br>Application (MCA) | Male   | OBC/SEBC | New                  |  |
| 156  | STSC92211232267820 | PRITI<br>RANJAN<br>BARIK | ST&SC and<br>MBC Welfare<br>Department | Post Matric<br>Scholarship | Master in Computer<br>Application (MCA) | Male   | OBC/SEBC | New                  |  |
| 157  | STSC92211232266923 | Subhashree<br>Parida     | ST&SC and<br>MBC Welfare<br>Department | Post Matric<br>Scholarship | Master in Computer<br>Application (MCA) | Female | OBC/SEBC | Renew in New Course  |  |
| 158  | STSC92211262266236 | Swaraj Behera            | ST&SC and<br>MBC Welfare<br>Department | Post Matric<br>Scholarship | Master in Computer<br>Application (MCA) | Male   | OBC/SEBC | New                  |  |
| 159  | STSC92211232266204 | RAJENDRA<br>MOHARANA     | ST&SC and<br>MBC Welfare<br>Department | Post Matric<br>Scholarship | Master in Computer<br>Application (MCA) | Male   | OBC/SEBC | New                  |  |
| 160  | STSC92211232266135 | BHUPESH<br>DEEP          | ST&SC and<br>MBC Welfare<br>Department | Post Matric<br>Scholarship | Engineering - B.Tech<br>Course          | Male   | SC       | Renew in Same Course |  |